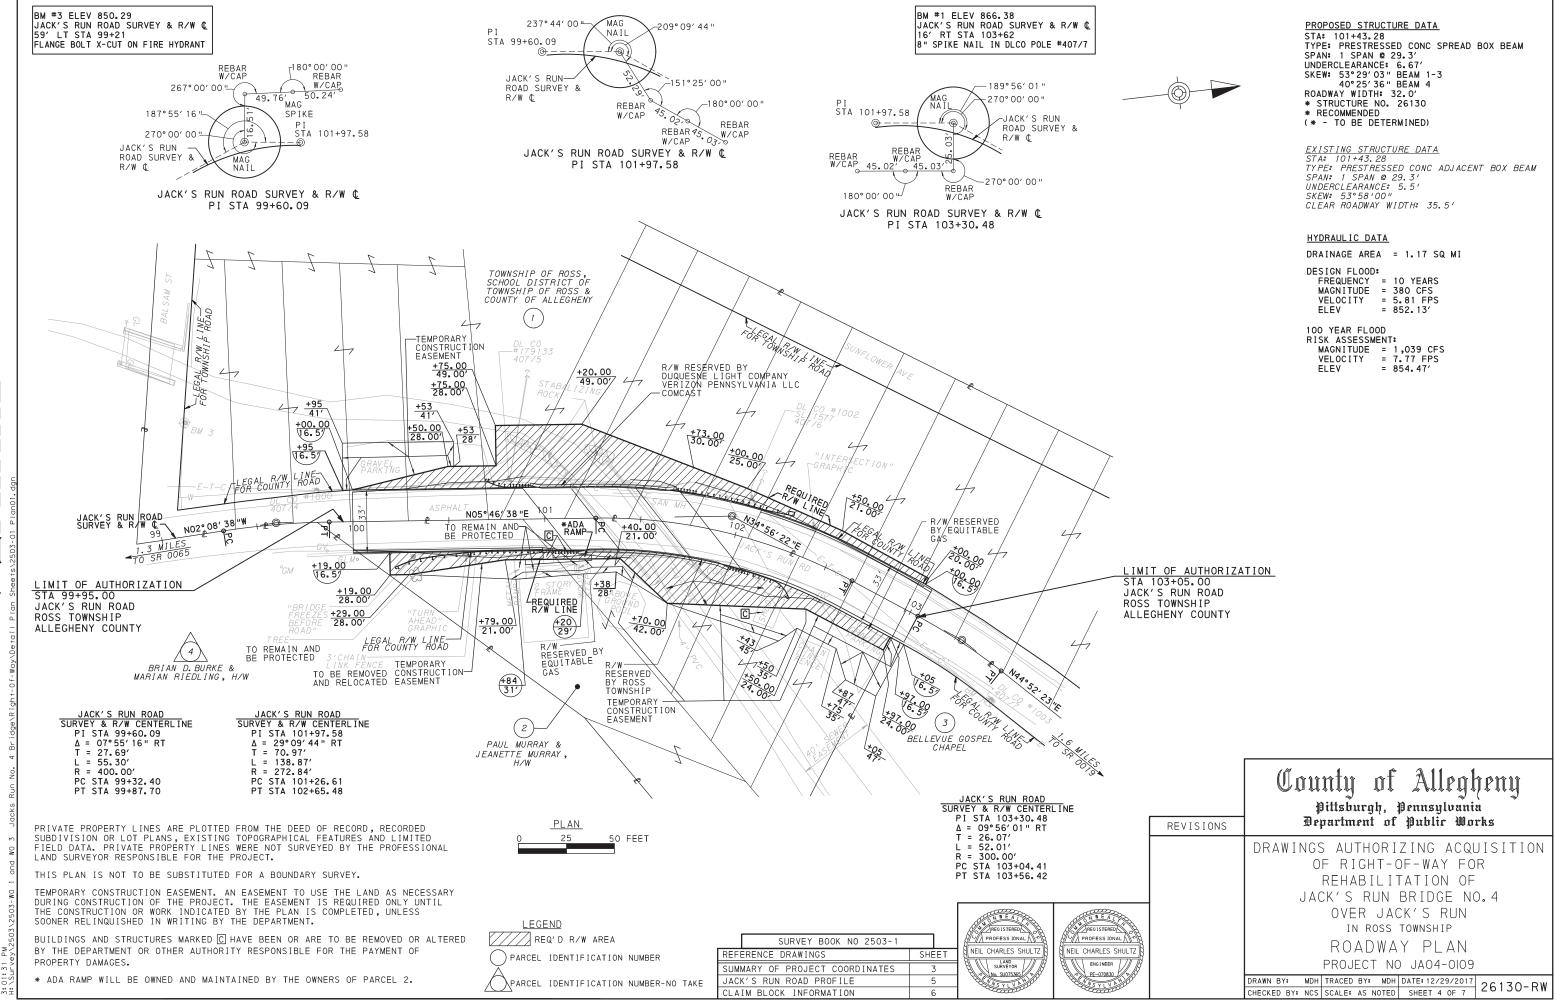

PRIVATE PROPERTY LINES ARE PLOTTED FROM THE DEED OF RECORD, RECORDED SUBDIVISION OR LOT PLANS, EXISTING TOPOGRAPHICAL FEATURES AND LIMITED FIELD DATA, PRIVATE PROPERTY LINES WERE NOT SURVEYED BY THE PROFESSIONAL LAND SURVEYOR RESPONSIBLE FOR THE PROJECT.

THIS PLAN IS NOT TO BE SUBSTITUTED FOR A BOUNDARY SURVEY.

PRIVATE PROPERTY LINES ARE PLOTTED FROM THE DEED OF RECORD, RECORDED SUBDIVISION OR LOT PLANS, EXISTING TOPOGRAPHICAL FEATURES AND LIMITED FIELD DATA. PRIVATE PROPERTY LINES WERE NOT SURVEYED BY THE PROFESSIONAL LAND SURVEYOR RESPONSIBLE FOR THE PROJECT.

THIS PLAN IS NOT TO BE SUBSTITUTED FOR A BOUNDARY SURVEY.

|   |       | ~ | DUN |      |
|---|-------|---|-----|------|
| * | JACK' | 2 | RUN | RUAL |

| COMMONWEALTH OF P                                                                                                                                                 | - WAY CLAIM INFC<br>ENNSYLVANIA - DEPARTMENT (<br>- ROSS TOWNSHIP                                                                                                                                                                                      | DF                                                 |
|-------------------------------------------------------------------------------------------------------------------------------------------------------------------|--------------------------------------------------------------------------------------------------------------------------------------------------------------------------------------------------------------------------------------------------------|----------------------------------------------------|
| PARCEL NO <u>3</u> SHEET N<br>PROPERTY OWNER(S) BELLEVL                                                                                                           | NO4 CLAIM NO                                                                                                                                                                                                                                           |                                                    |
|                                                                                                                                                                   | SBYTERIAN MISSION SABBATH                                                                                                                                                                                                                              | SC                                                 |
| DEED BOOK     4441       PAGE     186       DATE OF DEED     11/30/1967       DATE OF RECORD     11/30/1967       CONSIDERATION     \$1.00       TAX STAMPS     - | AREAS     ACRE/SF       DEED     -       CALCULATED     27.843       ADVERSES     -       LEGAL R/W     2.833       EFFECTIVE AREA     25.010       TOTAL REG'D R/W     -       TOTAL RESIDUE     -       RESIDUE LT     -       RESIDUE RT     25.010 | F<br>RI<br>CH<br>SL<br>DR<br>TE<br>VEF<br>DR<br>SC |

THIS PLAN IS NOT TO BE SUBSTITUTED FOR A BOUNDARY SURVEY.

'4/2017 55:20

T,

| MATION<br>TRANSPORTATION<br>ALLEGHENY COUNTY |                 |  |
|----------------------------------------------|-----------------|--|
| -                                            |                 |  |
|                                              |                 |  |
| CHOOL                                        |                 |  |
| REQUIRED AREA                                | ACRE/SF         |  |
| [GHT-OF-WAY                                  |                 |  |
| ANNEL                                        |                 |  |
| LOPE<br>RAINAGE                              |                 |  |
| EMP CONSTR                                   | 208             |  |
|                                              |                 |  |
| RIFICATION DATE                              | 02/20/2017      |  |
| RAWN BY                                      | MBE             |  |
| CALE                                         | <u>AS SHOWN</u> |  |
|                                              |                 |  |