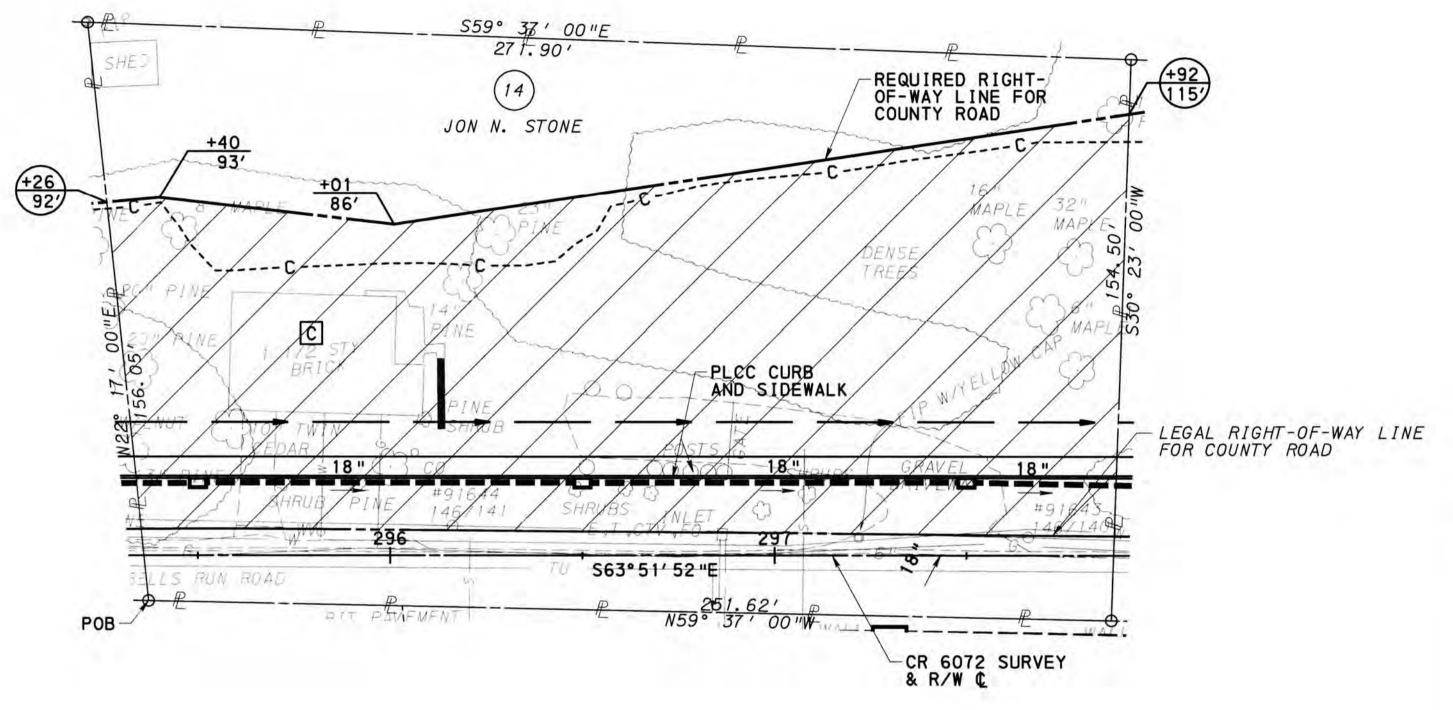

### LEGEND

REQUIRED RIGHT-OF-WAY

-F- FILL LINE

--- C -- CUT LINE

+85 THE HALF CIRCLED NUMBER INDICATES A SCALED DIMENSION.

PRIVATE PROPERTY LINES ARE PLOTTED FROM THE DEED OF RECORD, RECORDED SUBDIVISION OR LOT PLANS, EXISTING TOPOGRAPHICAL FEATURES AND LIMITED FIELD DATA. PRIVATE PROPERTY LINES WERE NOT SURVEYED BY THE PROFESSIONAL LAND SURVEYOR RESPONSIBLE FOR THE PROJECT.

THIS PROPERTY PLOT IS NOT TO BE SUBSTITUTED FOR A BOUNDARY SURVEY.

BUILDINGS AND STRUCTURES MARKED C HAVE BEEN OR ARE TO BE REMOVED OR ALTERED BY THE COUNTY OR OTHER AUTHORITY RESPONSIBLE FOR THE PAYMENT OF PROPERTY DAMAGES.

# RIGHT-OF-WAY CLAIM INFORMATION COUNTY OF ALLEGHENY

STATE RTE. 6072 SEC. NO. N/A ROBINSON TOWNSHIP ALLEGHENY COUNTY
PARCEL NO. 14 SHEET NO. 26 CLAIM NO. 0201816000
PROPERTY OWNER(S) JON N. STONE

GRANTOR(S) JON N. STONE

| DEED BOOK 16923 PAGE 125 DATE OF DEED 08/28/2017 DATE OF RECORD 08/29/2017 CONSIDERATION \$1.00 TAX STAMPS TAX PARCEL 264-C-94 NUMBER | DEED CALCULATED ADVERSES LEGAL R/W EFFECTIVE TOTAL REQ'D R/W TOTAL RESIDUE RESIDUE LT | ACRE/SF<br> | REQUIRED AREA RIGHT OF WAY 23724 CHANNEL EASEMENT —— SLOPE EASEMENT —— TEMPORARY CONSTRUCTION EASEMENT —— VERIFICATION DATE 1/14/2020 DRAWN BY SCALE |
|---------------------------------------------------------------------------------------------------------------------------------------|---------------------------------------------------------------------------------------|-------------|------------------------------------------------------------------------------------------------------------------------------------------------------|
|                                                                                                                                       | RESIDUE RT                                                                            |             | 0 25 50 FEET                                                                                                                                         |