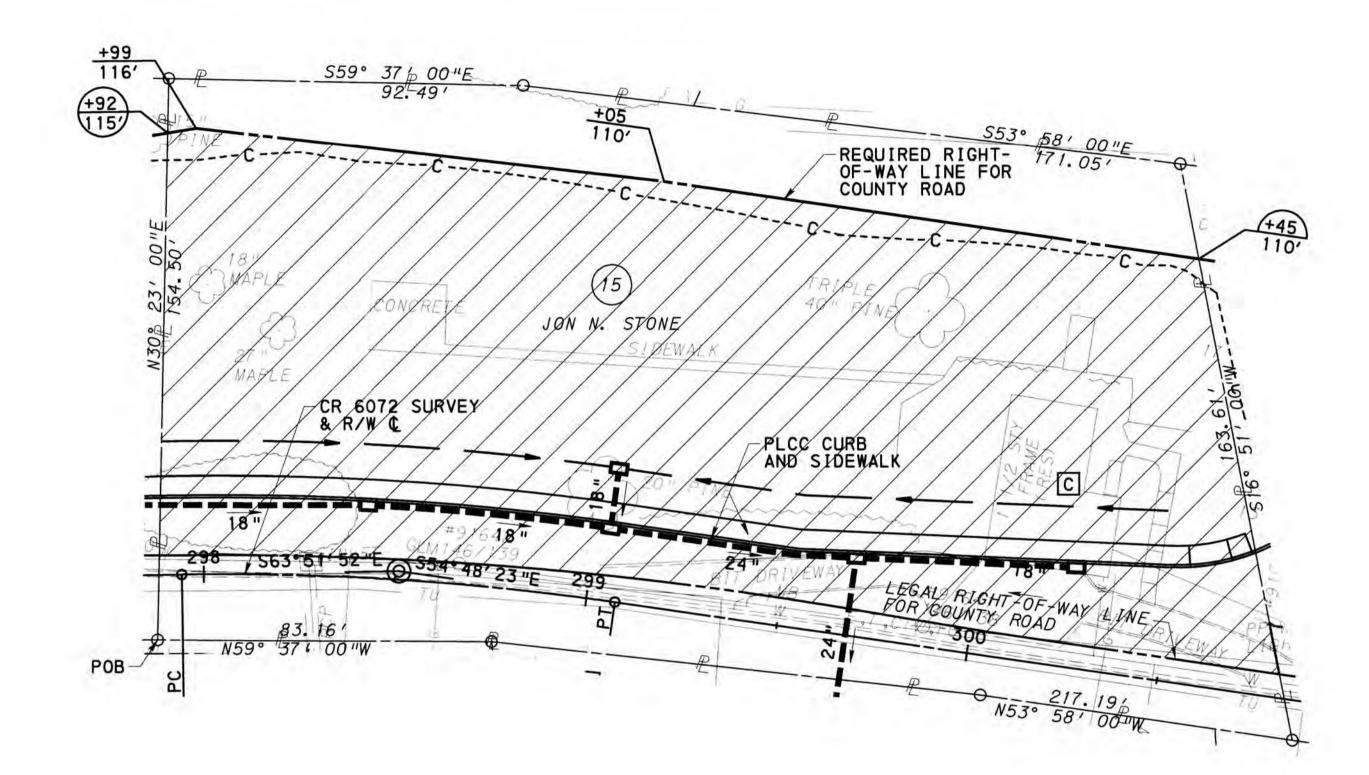

#### RIGHT-OF-WAY CLAIM INFORMATION COUNTY OF ALLEGHENY STATE RTE. 6072 SEC. NO. N/A ROBINSON TOWNSHIP ALLEGHENY COUNTY PARCEL NO. 15 SHEET NO. 26 & 27 CLAIM NO. 0201817000 PROPERTY OWNER(S) JON N. STONE GRANTOR(S) MICHAEL THOMAS SEKELIK, THE EXECUTOR OF THE ESTATE OF FRANCES SEKELIK

| DEED BOOK 1485 PAGE 287 DATE OF DEED 03/30/2 DATE OF RECORD 04/11/2 CONSIDERATION\$117,00 TAX STAMPS \$1,170 TAX PARCEL 264-C- NUMBER | DEED CALCULATED ADVERSES LEGAL R/W EFFECTIVE TOTAL REQ'D R/W | ACRE/SF<br>43560<br>———————————————————————————————————— | REQUIRED AREA RIGHT OF WAY CHANNEL EASEMENT SLOPE EASEMENT TEMPORARY CONSTRUCT EASEMENT VERIFICATION DATE DRAWN BY SCALE 0 25 |  |
|---------------------------------------------------------------------------------------------------------------------------------------|--------------------------------------------------------------|----------------------------------------------------------|-------------------------------------------------------------------------------------------------------------------------------|--|
|---------------------------------------------------------------------------------------------------------------------------------------|--------------------------------------------------------------|----------------------------------------------------------|-------------------------------------------------------------------------------------------------------------------------------|--|

County of Allegheny Pittsburgh, Pennsylvania Department of Public Morks

DRAWINGS AUTHORIZING ACQUISITION OF RIGHT-OF-WAY FOR WIDENING OF CAMPBELLS RUN ROAD

COLLIER TOWNSHIP AND ROBINSON TOWNSHIP PROPERTY PLOTS COUNTY PROJECT 6072-0401

DR. BY: KMJ TR. BY: CH. BY: CJC 2776-R/W SHT. 64 OF 88 DATE: APR 2020 | SCALE:

Ex. A

0263/20