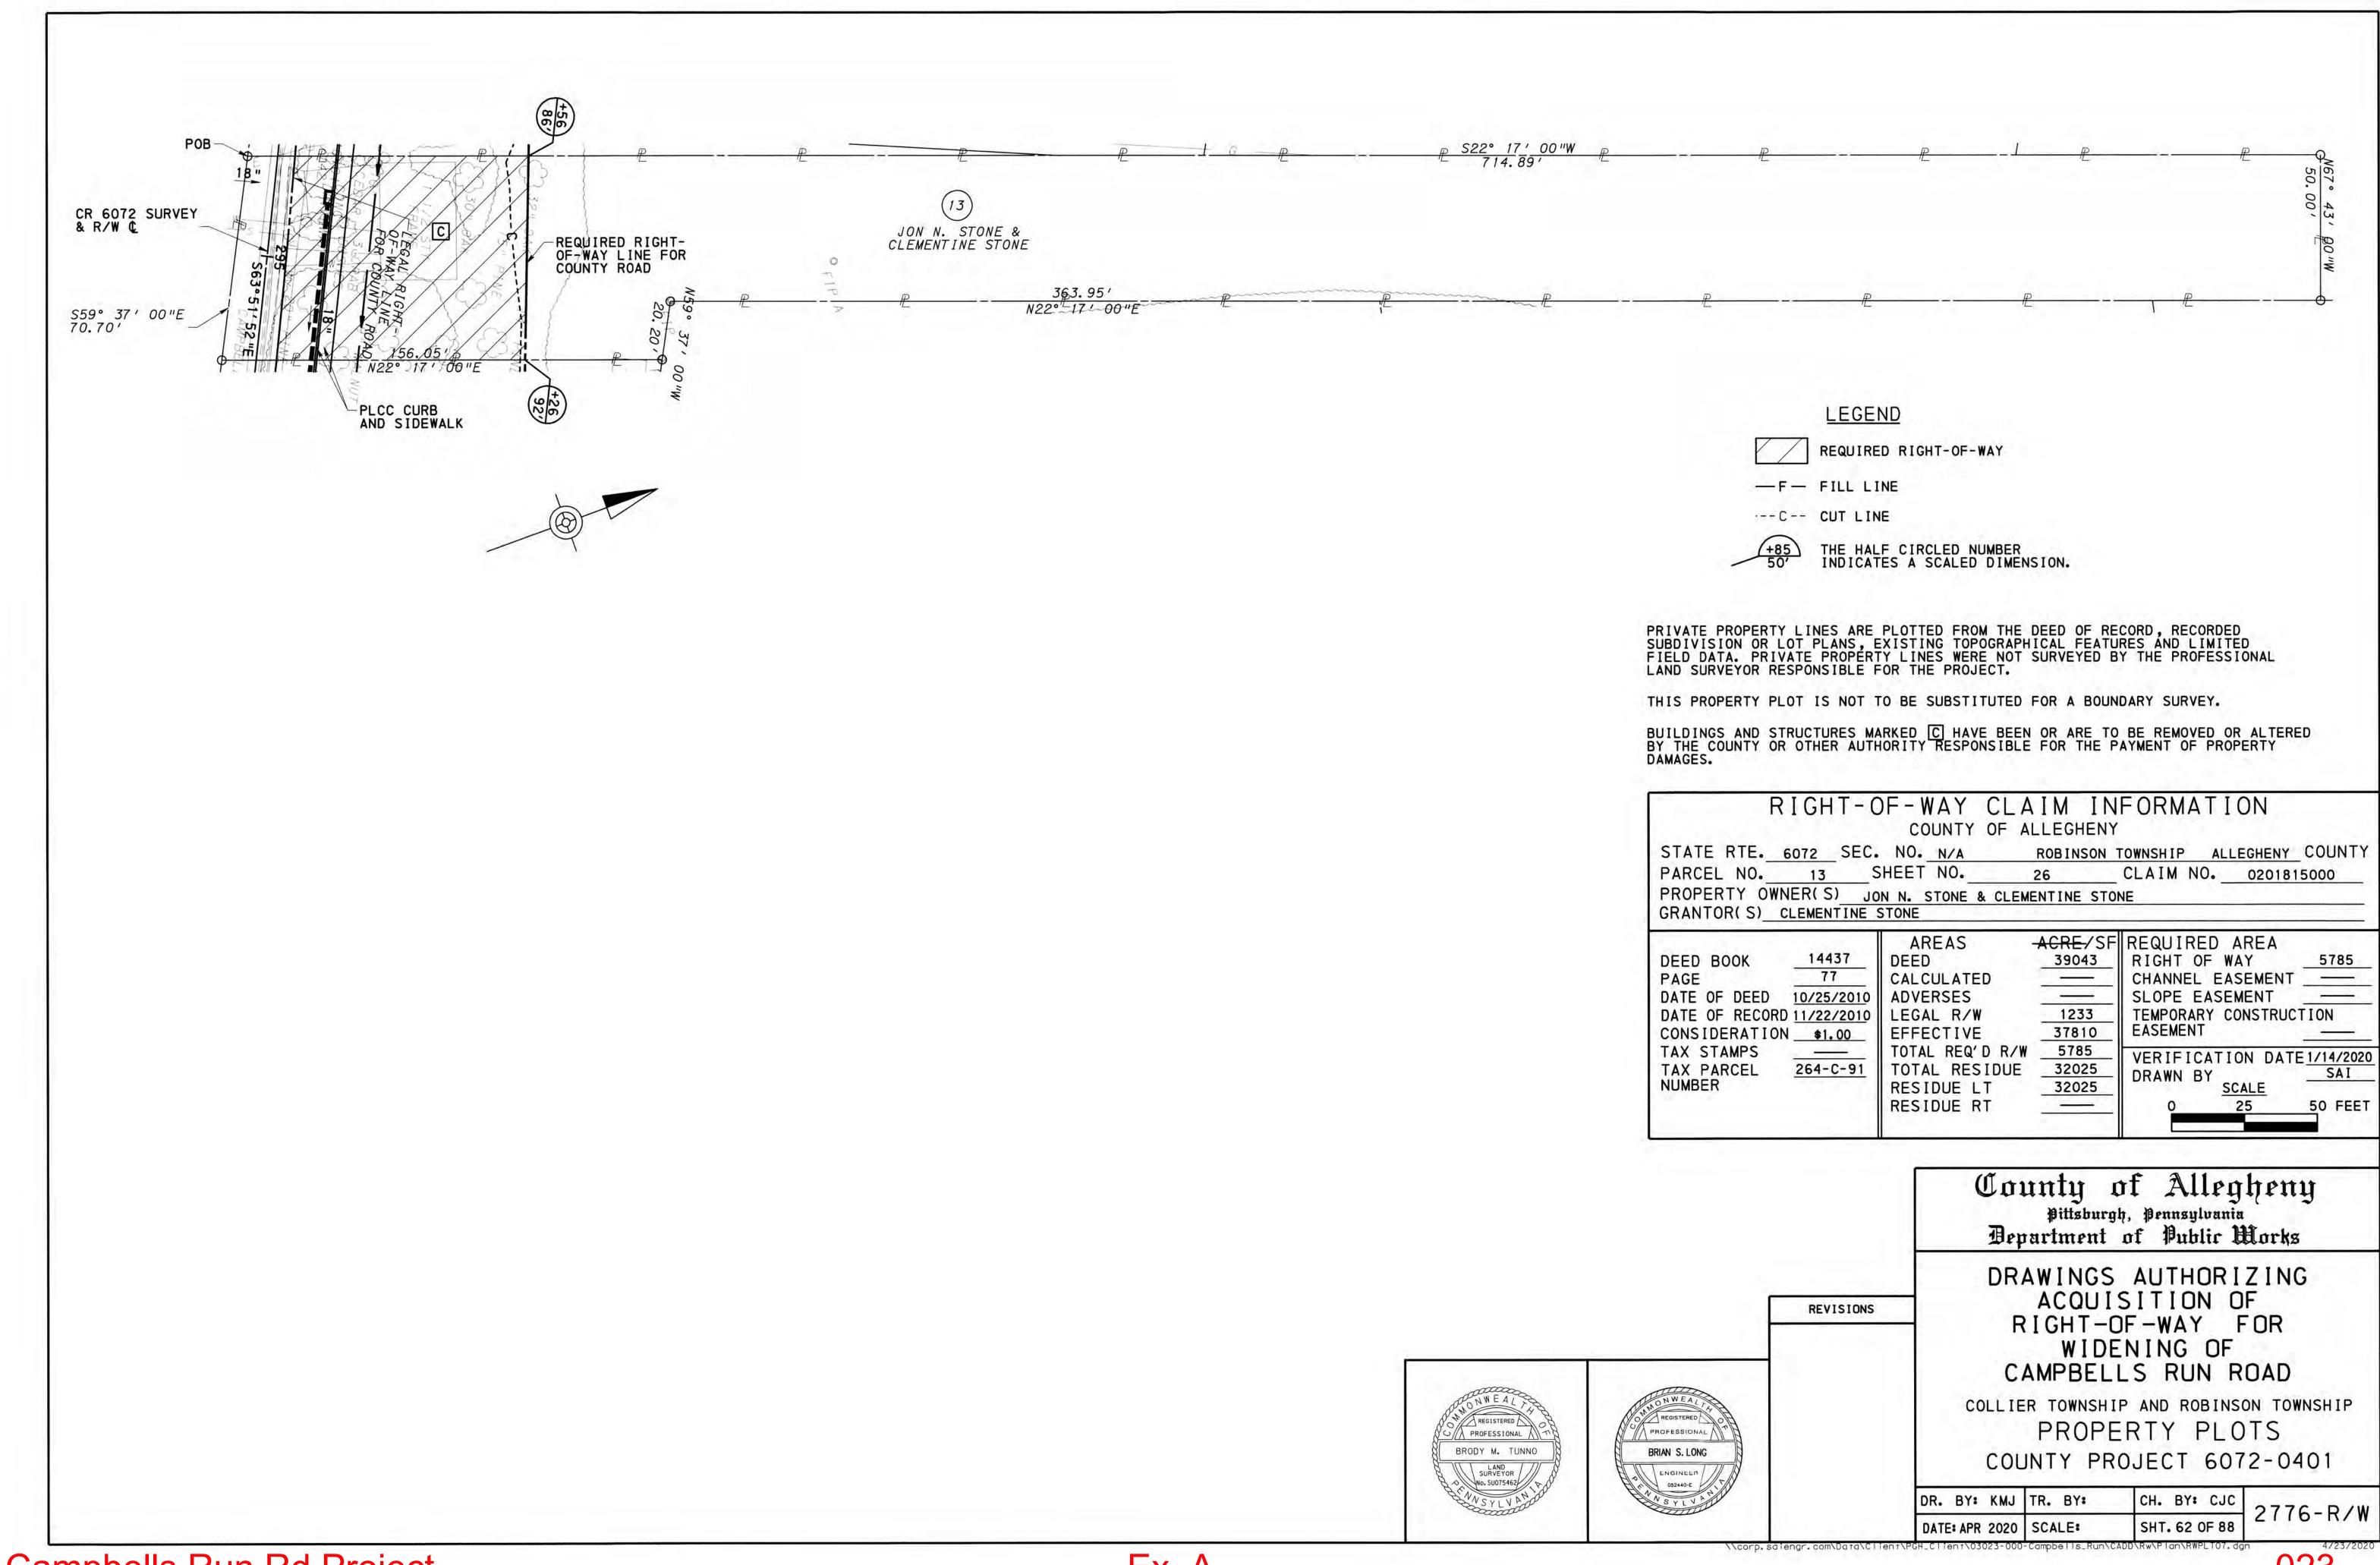

LEGEND

REQUIRED RIGHT-OF-WAY

-F- FILL LINE

--- C-- CUT LINE

THE HALF CIRCLED NUMBER INDICATES A SCALED DIMENSION.

TEMPORARY CONSTRUCTION EASEMENT. AN EASEMENT TO USE THE LAND AS NECESSARY DURING CONSTRUCTION OF THE PROJECT. THE EASEMENT IS REQUIRED ONLY UNTIL THE CONSTRUCTION OR WORK INDICATED BY THE PLAN IS COMPLETED. UNLESS SOONER RELINQUISHED IN WRITING BY THE COUNTY.

PRIVATE PROPERTY LINES ARE PLOTTED FROM THE DEED OF RECORD, RECORDED SUBDIVISION OR LOT PLANS, EXISTING TOPOGRAPHICAL FEATURES AND LIMITED FIELD DATA. PRIVATE PROPERTY LINES WERE NOT SURVEYED BY THE PROFESSIONAL LAND SURVEYOR RESPONSIBLE FOR THE PROJECT.

THIS PROPERTY PLOT IS NOT TO BE SUBSTITUTED FOR A BOUNDARY SURVEY.

BUILDINGS AND STRUCTURES MARKED C HAVE BEEN OR ARE TO BE REMOVED OR ALTERED BY THE COUNTY OR OTHER AUTHORITY RESPONSIBLE FOR THE PAYMENT OF PROPERTY DAMAGES.

# RIGHT-OF-WAY CLAIM INFORMATION COUNTY OF ALLEGHENY

STATE RTE. 6072 SEC. NO. N/A ROBINSON TOWNSHIP ALLEGHENY COUNTY
PARCEL NO. 14 SHEET NO. 26 CLAIM NO. 0201816000
PROPERTY OWNER(S) JON N. STONE

GRANTOR(S) JON N. STONE

| DEED BOOK 16923 PAGE 125 DATE OF DEED 08/28/2017 DATE OF RECORD 08/29/2017 CONSIDERATION \$1.00 TAX STAMPS TAX PARCEL 264-C-94 NUMBER | DEED CALCULATED ADVERSES LEGAL R/W EFFECTIVE TOTAL REQ'D R/W TOTAL RESIDUE RESIDUE LT | ACRE/SF<br> | REQUIRED AREA RIGHT OF WAY 23724 CHANNEL EASEMENT —— SLOPE EASEMENT —— TEMPORARY CONSTRUCTION EASEMENT —— VERIFICATION DATE 1/14/2020 DRAWN BY SCALE |
|---------------------------------------------------------------------------------------------------------------------------------------|---------------------------------------------------------------------------------------|-------------|------------------------------------------------------------------------------------------------------------------------------------------------------|
|                                                                                                                                       | RESIDUE RT                                                                            |             | 0 25 50 FEET                                                                                                                                         |