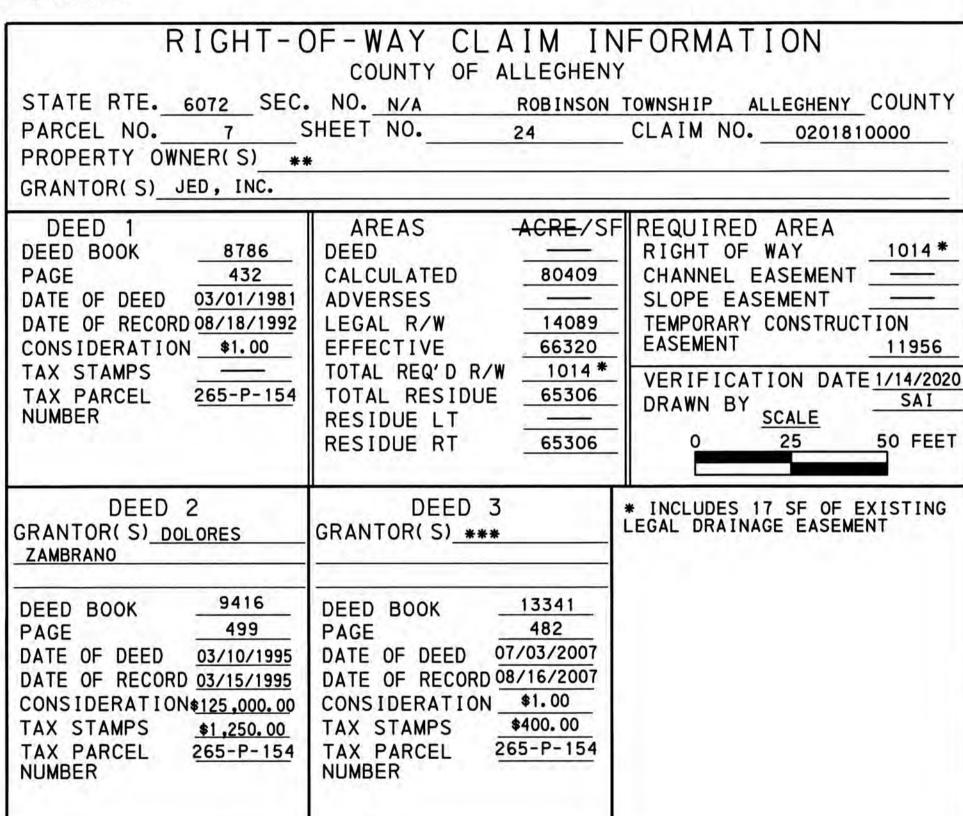

\*\* PRR FAMILY PARTNERSHIP, AN UNDIVIDED 35% INTEREST, EUGENE D. ZAMBRANO, AN UNDIVIDED 25% INTEREST, P. RICHARD RIDILLA, AN UNDIVIDED 10% INTEREST, DOROTHY JEAN RIDILLA OWENS, AN UNDIVIDED 10% INTEREST, STELLA RIDILLA GREEN, AN UNDIVIDED 10% INTEREST, AND JOHN M. RIDILLA & STELLA S. RIDILLA, HIS WIFE, AN UNDIVIDED 10% INTEREST