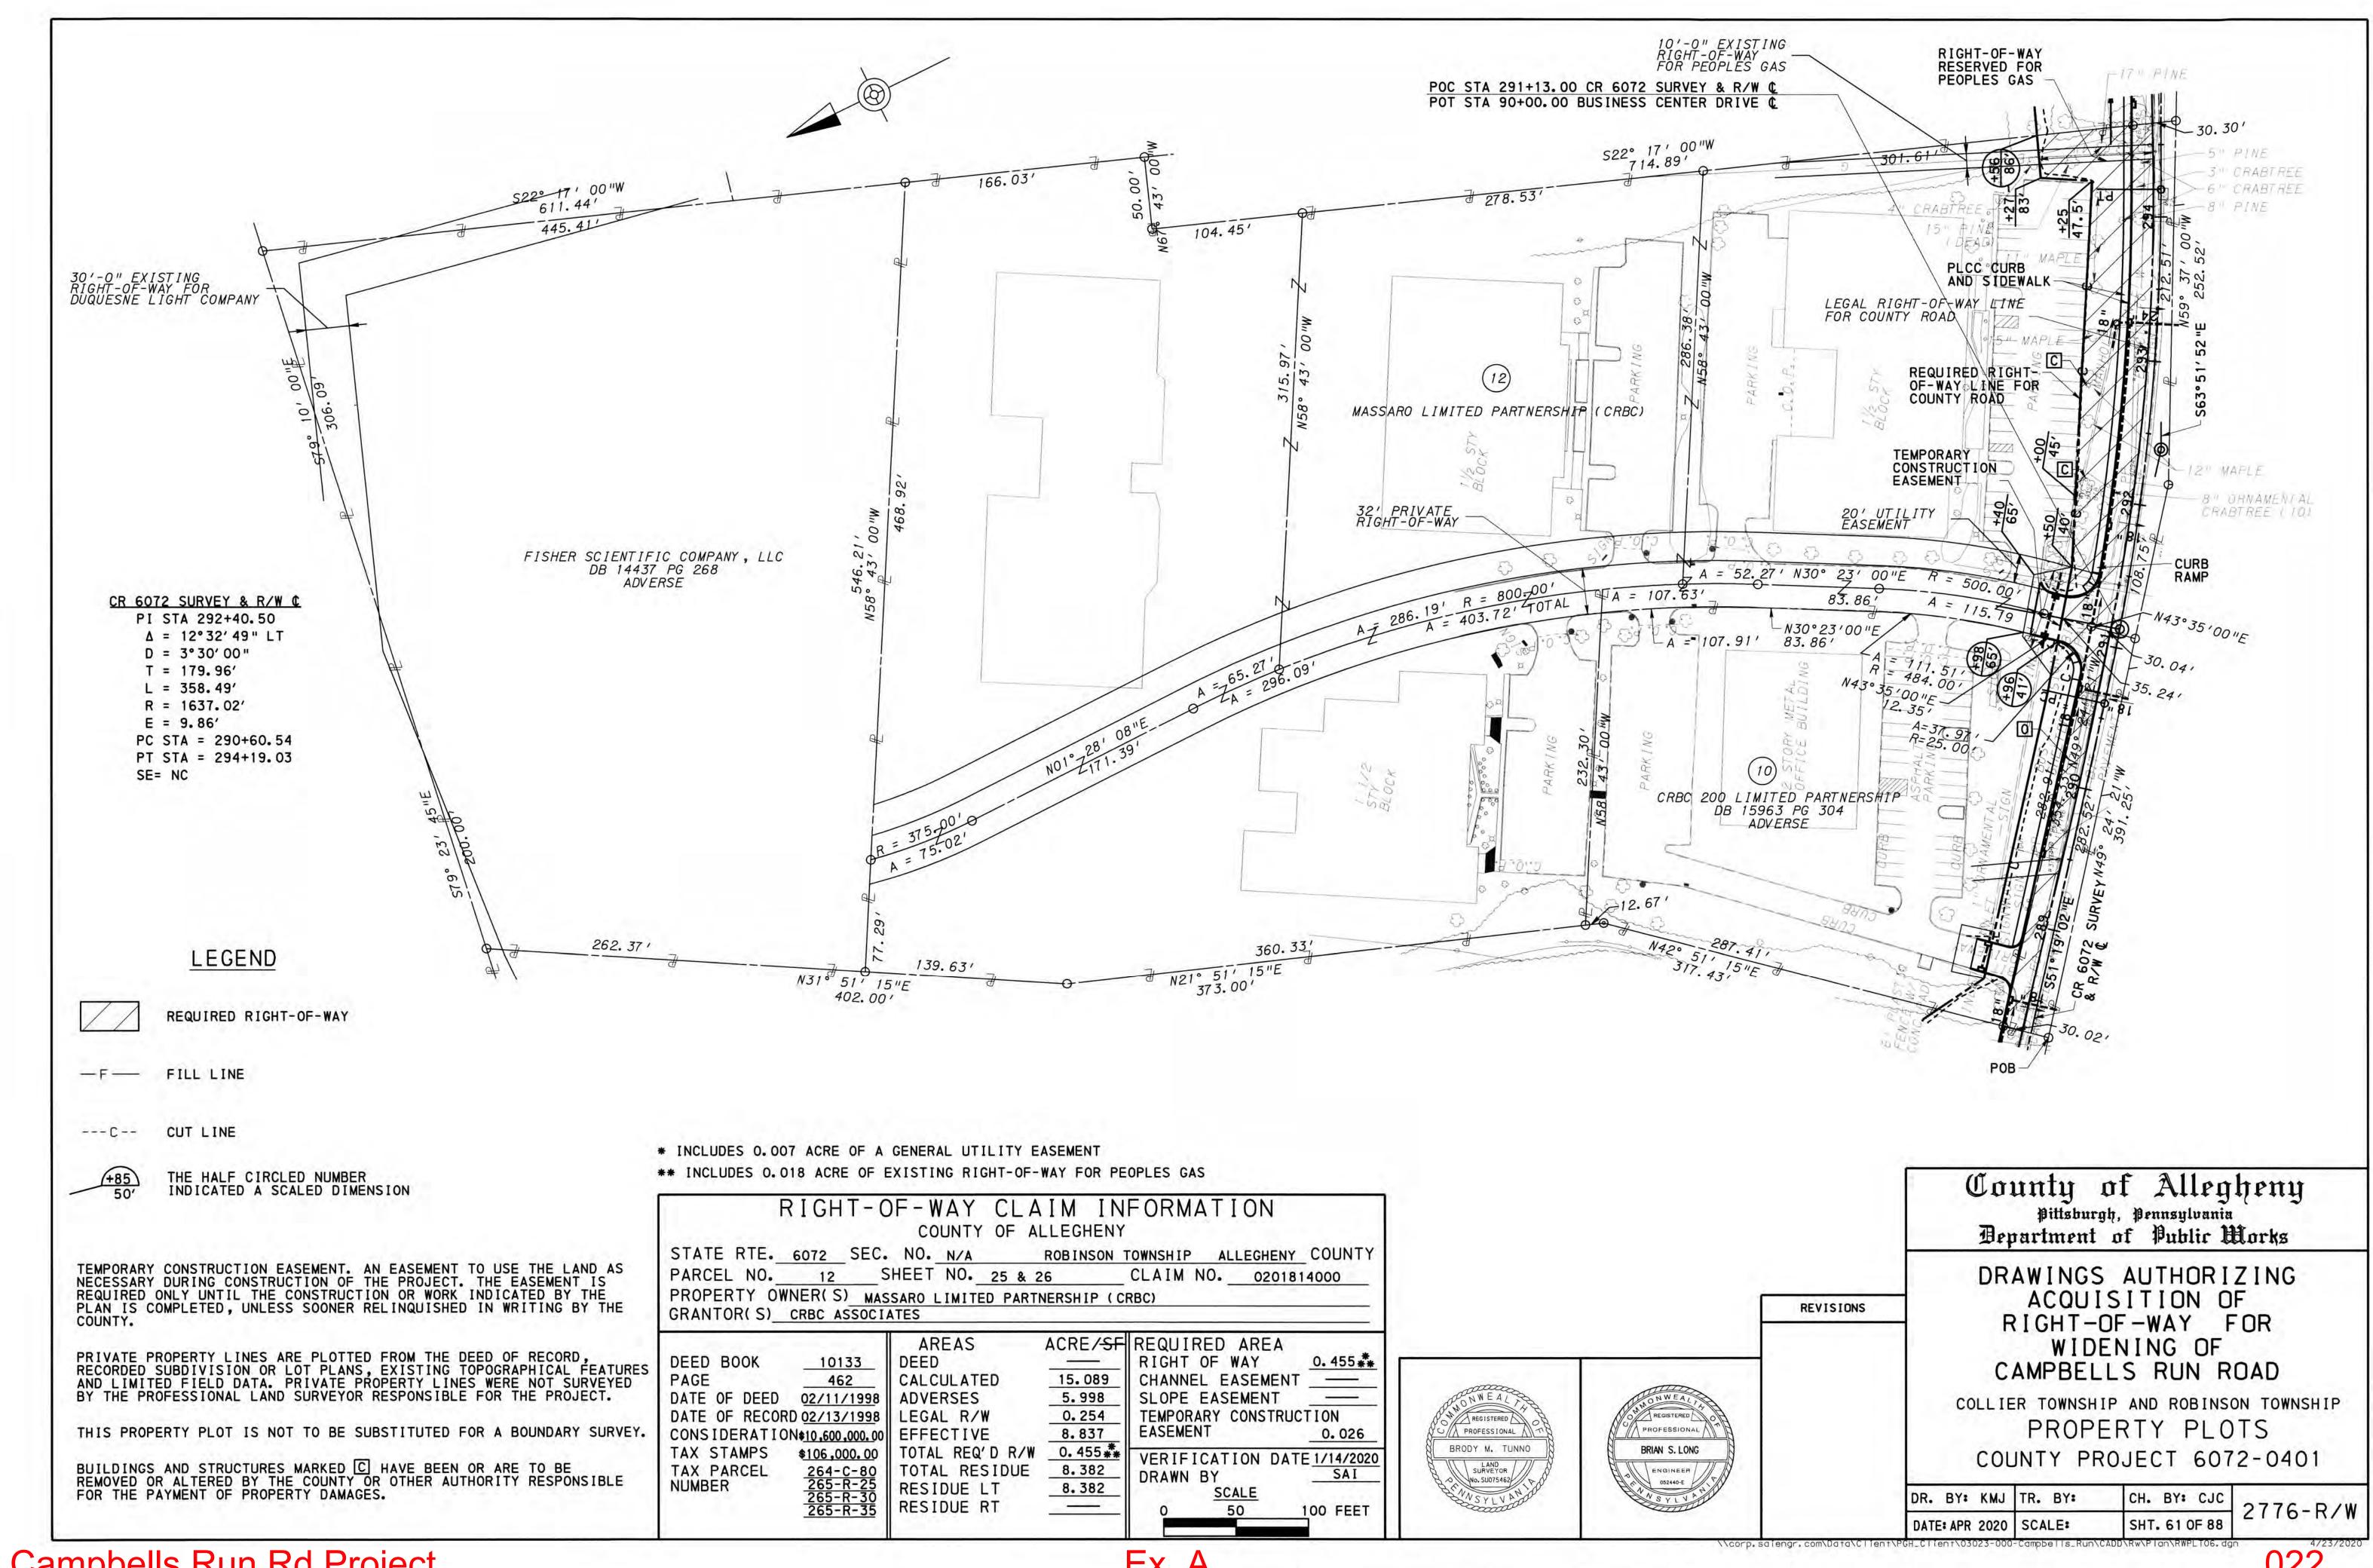

LEGEND

REQUIRED RIGHT-OF-WAY

-F- FILL LINE

--- C-- CUT LINE

THE HALF CIRCLED NUMBER INDICATES A SCALED DIMENSION.

TEMPORARY CONSTRUCTION EASEMENT. AN EASEMENT TO USE THE LAND AS NECESSARY DURING CONSTRUCTION OF THE PROJECT. THE EASEMENT IS REQUIRED ONLY UNTIL THE CONSTRUCTION OR WORK INDICATED BY THE PLAN IS COMPLETED. UNLESS SOONER RELINQUISHED IN WRITING BY THE COUNTY.

PRIVATE PROPERTY LINES ARE PLOTTED FROM THE DEED OF RECORD, RECORDED SUBDIVISION OR LOT PLANS, EXISTING TOPOGRAPHICAL FEATURES AND LIMITED FIELD DATA. PRIVATE PROPERTY LINES WERE NOT SURVEYED BY THE PROFESSIONAL LAND SURVEYOR RESPONSIBLE FOR THE PROJECT.

THIS PROPERTY PLOT IS NOT TO BE SUBSTITUTED FOR A BOUNDARY SURVEY.

BUILDINGS AND STRUCTURES MARKED C HAVE BEEN OR ARE TO BE REMOVED OR ALTERED BY THE COUNTY OR OTHER AUTHORITY RESPONSIBLE FOR THE PAYMENT OF PROPERTY DAMAGES.

Department of Public Works

DRAWINGS AUTHORIZING ACQUISITION OF RIGHT-OF-WAY FOR WIDENING OF CAMPBELLS RUN ROAD

COLLIER TOWNSHIP AND ROBINSON TOWNSHIP PROPERTY PLOTS COUNTY PROJECT 6072-0401

DR. BY: KMJ TR. BY: CH. BY: CJC DATE: APR 2020 | SCALE: SHT. 60 OF 88

2776-R/W