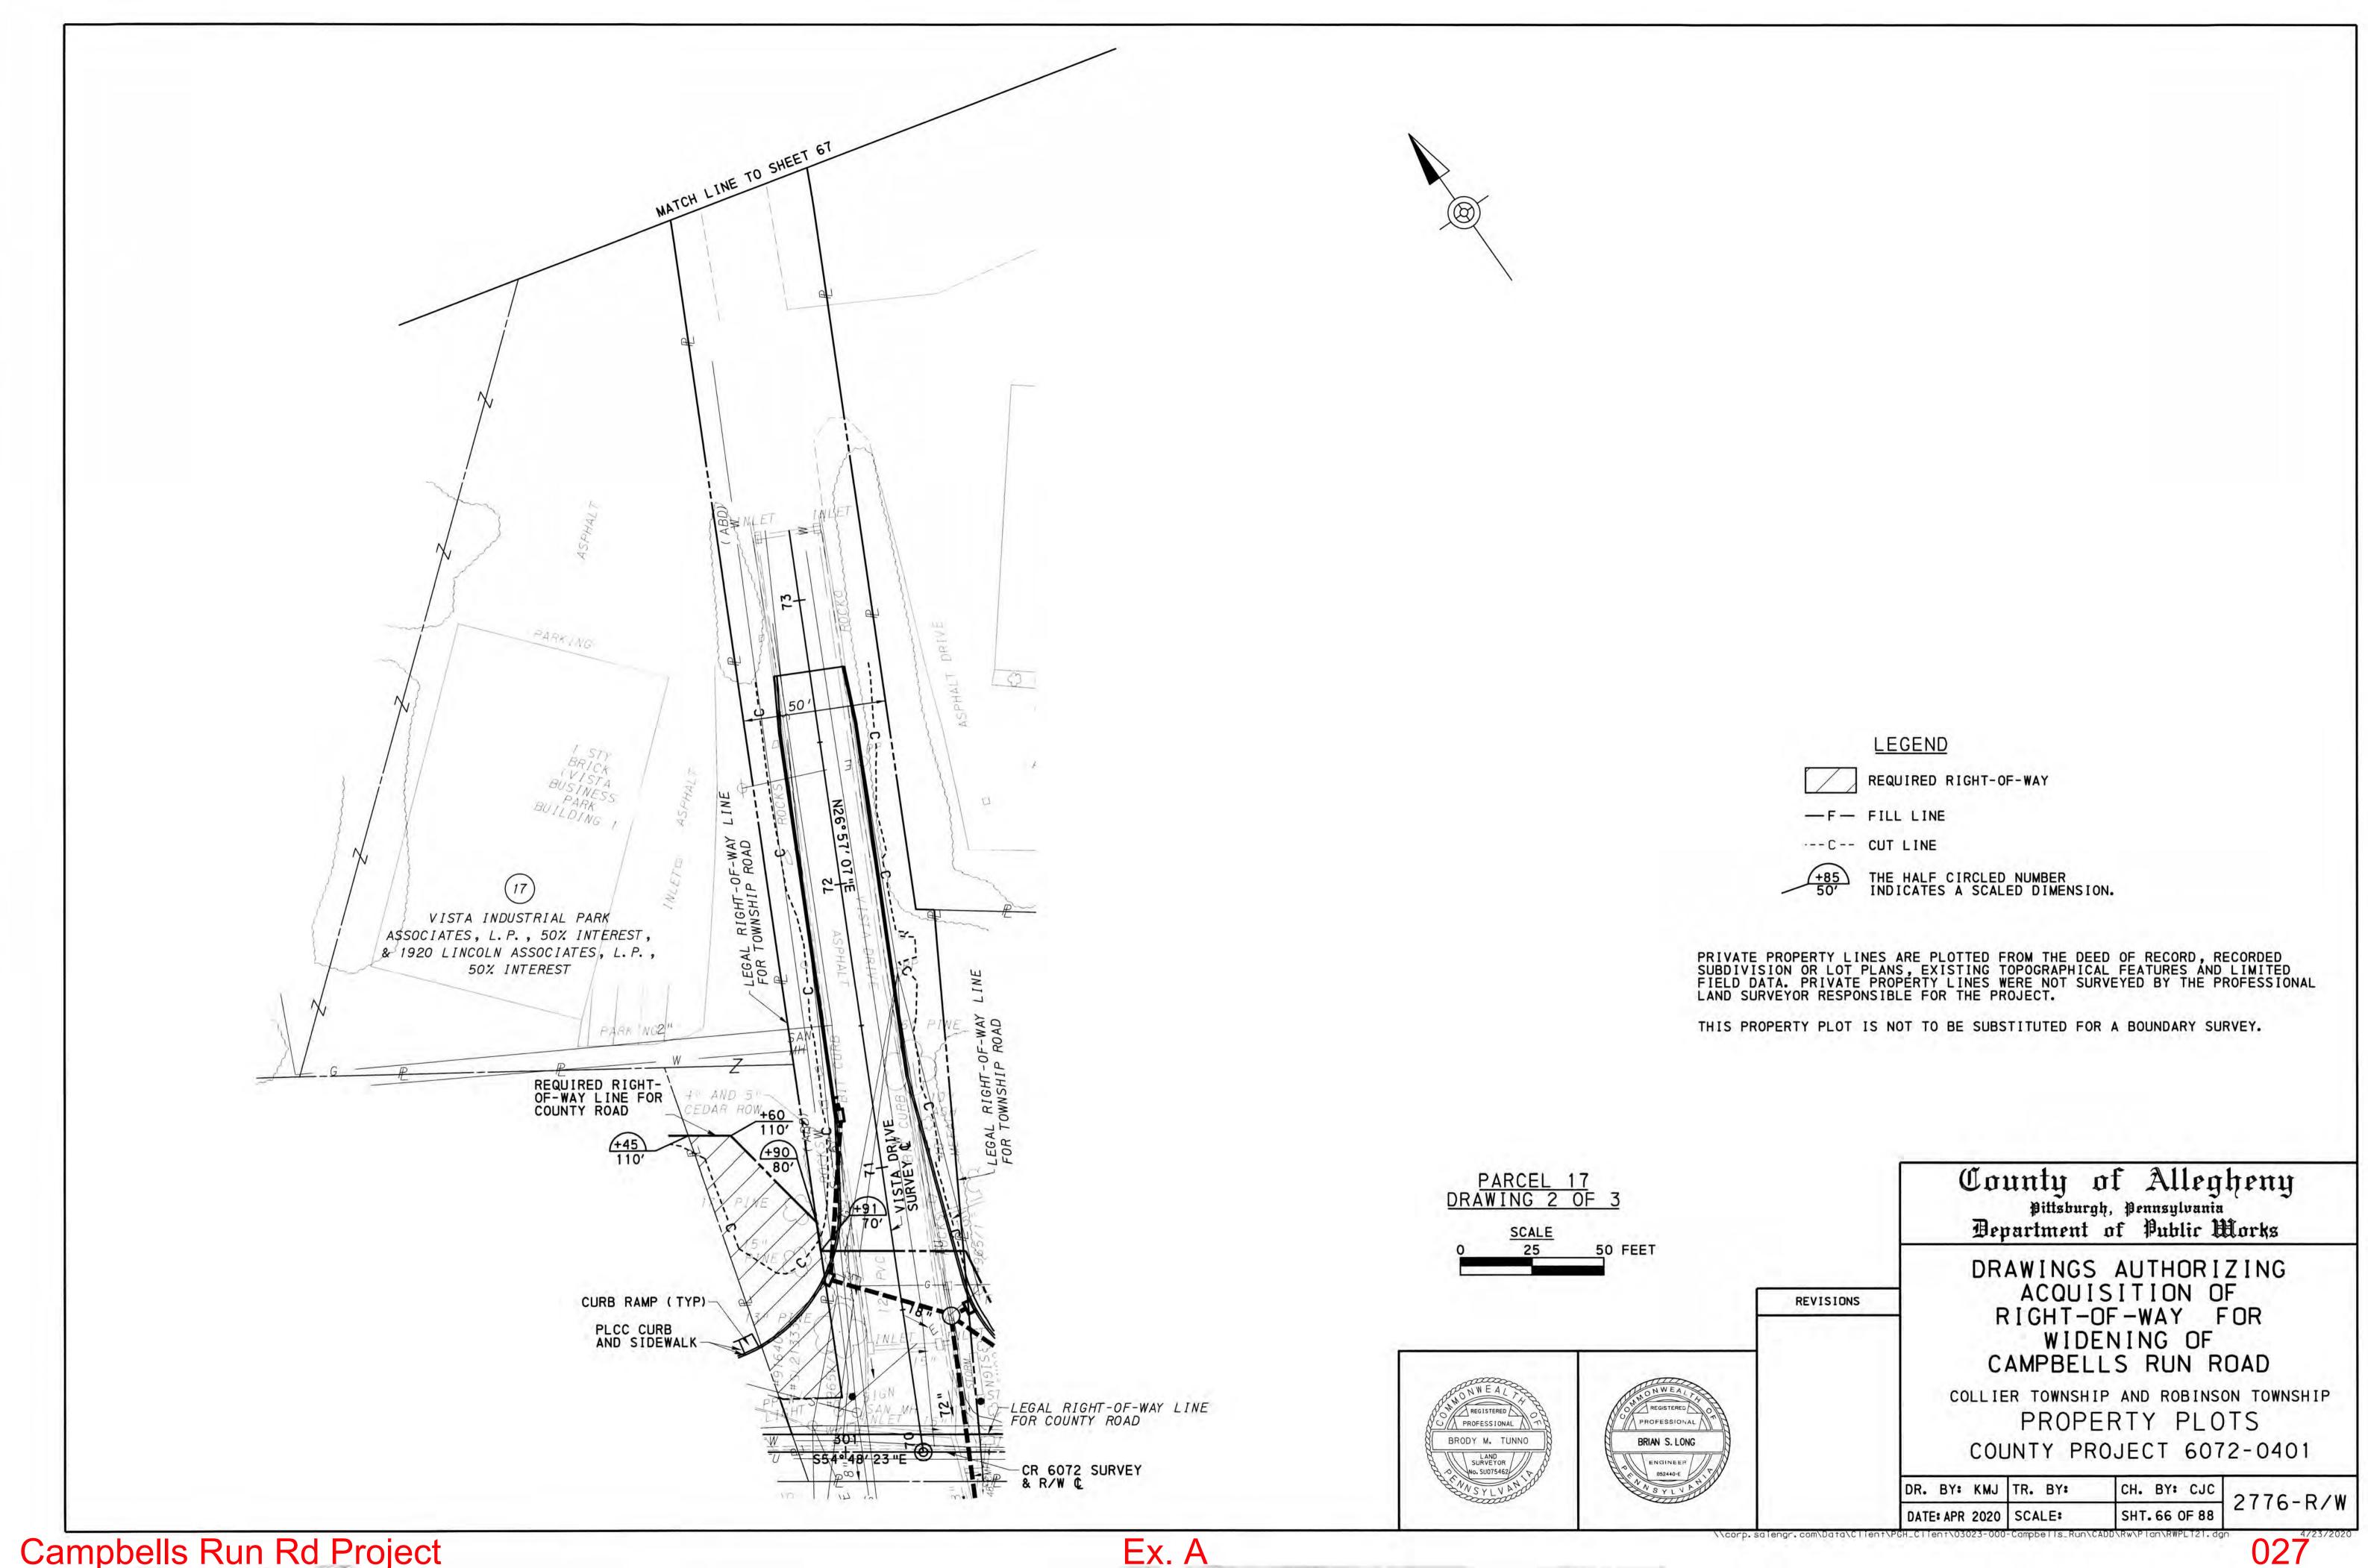

#### CR 6072 SURVEY & R/W C

PI STA 298+51.00  $\Delta = 9^{\circ}03'28"RT$ D = 8°00'00" T = 56.73'L = 113.22' R = 716.20' E = 2.24'

PC STA = 297+94.27 PT STA = 299+07.49

SE= NC

**LEGEND** 

REQUIRED RIGHT-OF-WAY

-F- FILL LINE

REVISIONS

--- C-- CUT LINE

THE HALF CIRCLED NUMBER INDICATES A SCALED DIMENSION.

PRIVATE PROPERTY LINES ARE PLOTTED FROM THE DEED OF RECORD, RECORDED SUBDIVISION OR LOT PLANS, EXISTING TOPOGRAPHICAL FEATURES AND LIMITED FIELD DATA. PRIVATE PROPERTY LINES WERE NOT SURVEYED BY THE PROFESSIONAL LAND SURVEYOR RESPONSIBLE FOR THE PROJECT.

THIS PROPERTY PLOT IS NOT TO BE SUBSTITUTED FOR A BOUNDARY SURVEY.

BUILDINGS AND STRUCTURES MARKED C HAVE BEEN OR ARE TO BE REMOVED OR ALTERED BY THE COUNTY OR OTHER AUTHORITY RESPONSIBLE FOR THE PAYMENT OF PROPERTY DAMAGES.