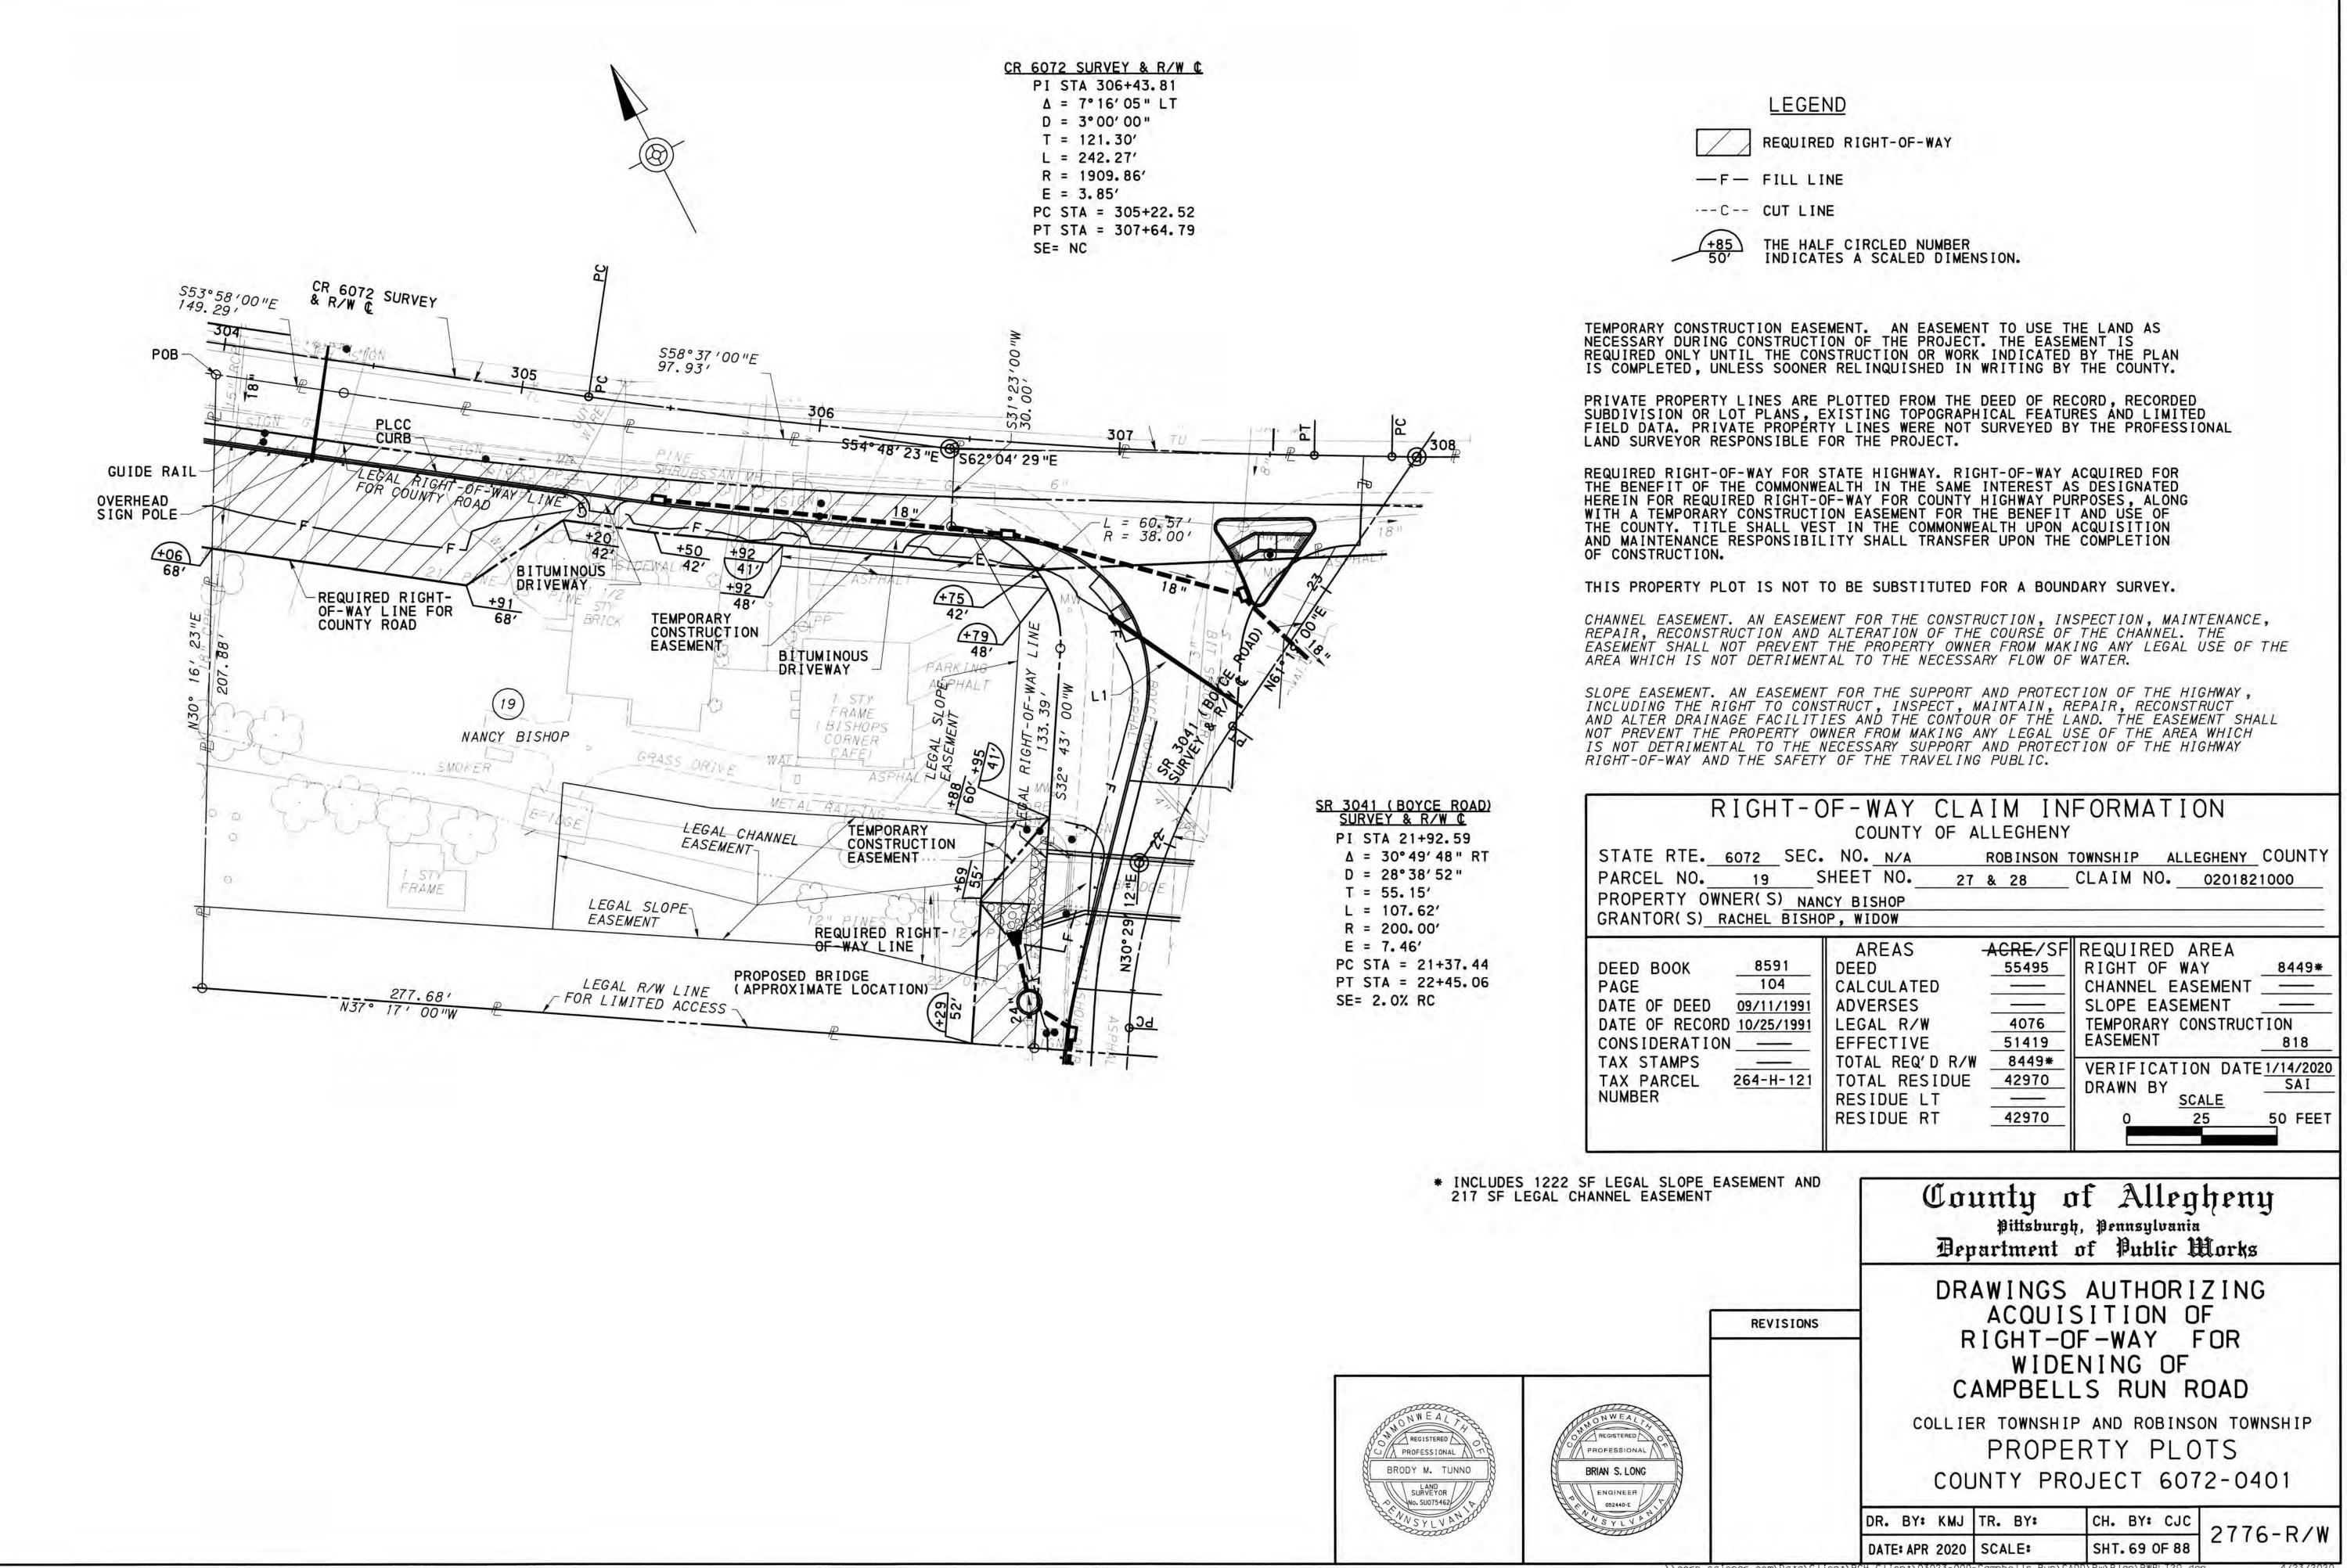

LEGEND

REQUIRED RIGHT-OF-WAY

-F- FILL LINE

--- C-- CUT LINE

THE HALF CIRCLED NUMBER INDICATES A SCALED DIMENSION.

TEMPORARY CONSTRUCTION EASEMENT. AN EASEMENT TO USE THE LAND AS NECESSARY DURING CONSTRUCTION OF THE PROJECT. THE EASEMENT IS REQUIRED ONLY UNTIL THE CONSTRUCTION OR WORK INDICATED BY THE PLAN IS COMPLETED. UNLESS SOONER RELINQUISHED IN WRITING BY THE COUNTY.

PRIVATE PROPERTY LINES ARE PLOTTED FROM THE DEED OF RECORD, RECORDED SUBDIVISION OR LOT PLANS, EXISTING TOPOGRAPHICAL FEATURES AND LIMITED FIELD DATA. PRIVATE PROPERTY LINES WERE NOT SURVEYED BY THE PROFESSIONAL LAND SURVEYOR RESPONSIBLE FOR THE PROJECT.

THIS PROPERTY PLOT IS NOT TO BE SUBSTITUTED FOR A BOUNDARY SURVEY.

BUILDINGS AND STRUCTURES MARKED C HAVE BEEN OR ARE TO BE REMOVED OR ALTERED BY THE COUNTY OR OTHER AUTHORITY RESPONSIBLE FOR THE PAYMENT OF PROPERTY DAMAGES.

DRAINAGE EASEMENT. AN EASEMENT FOR THE CONSTRUCTION, INSPECTION, MAINTENANCE, REPAIR, RECONSTRUCTION AND ALTERATION OF HIGHWAY DRAINAGE FACILITIES. THE EASEMENT SHALL NOT PREVENT THE PROPERTY OWNER FROM MAKING ANY LEGAL USE OF THE AREA WHICH IS NOT DETRIMENTAL TO THE NECESSARY FLOW OF WATER. HOWEVER, NO STRUCTURE OF ANY KIND MAY BE ERECTED IN THE AREA, NOR MAY ANY PIPE OR DITCH BE CONNECTED TO THE COUNTY'S PIPE OR DITCH WITHOUT ADVANCED WRITTEN APPROVAL BY THE COUNTY.