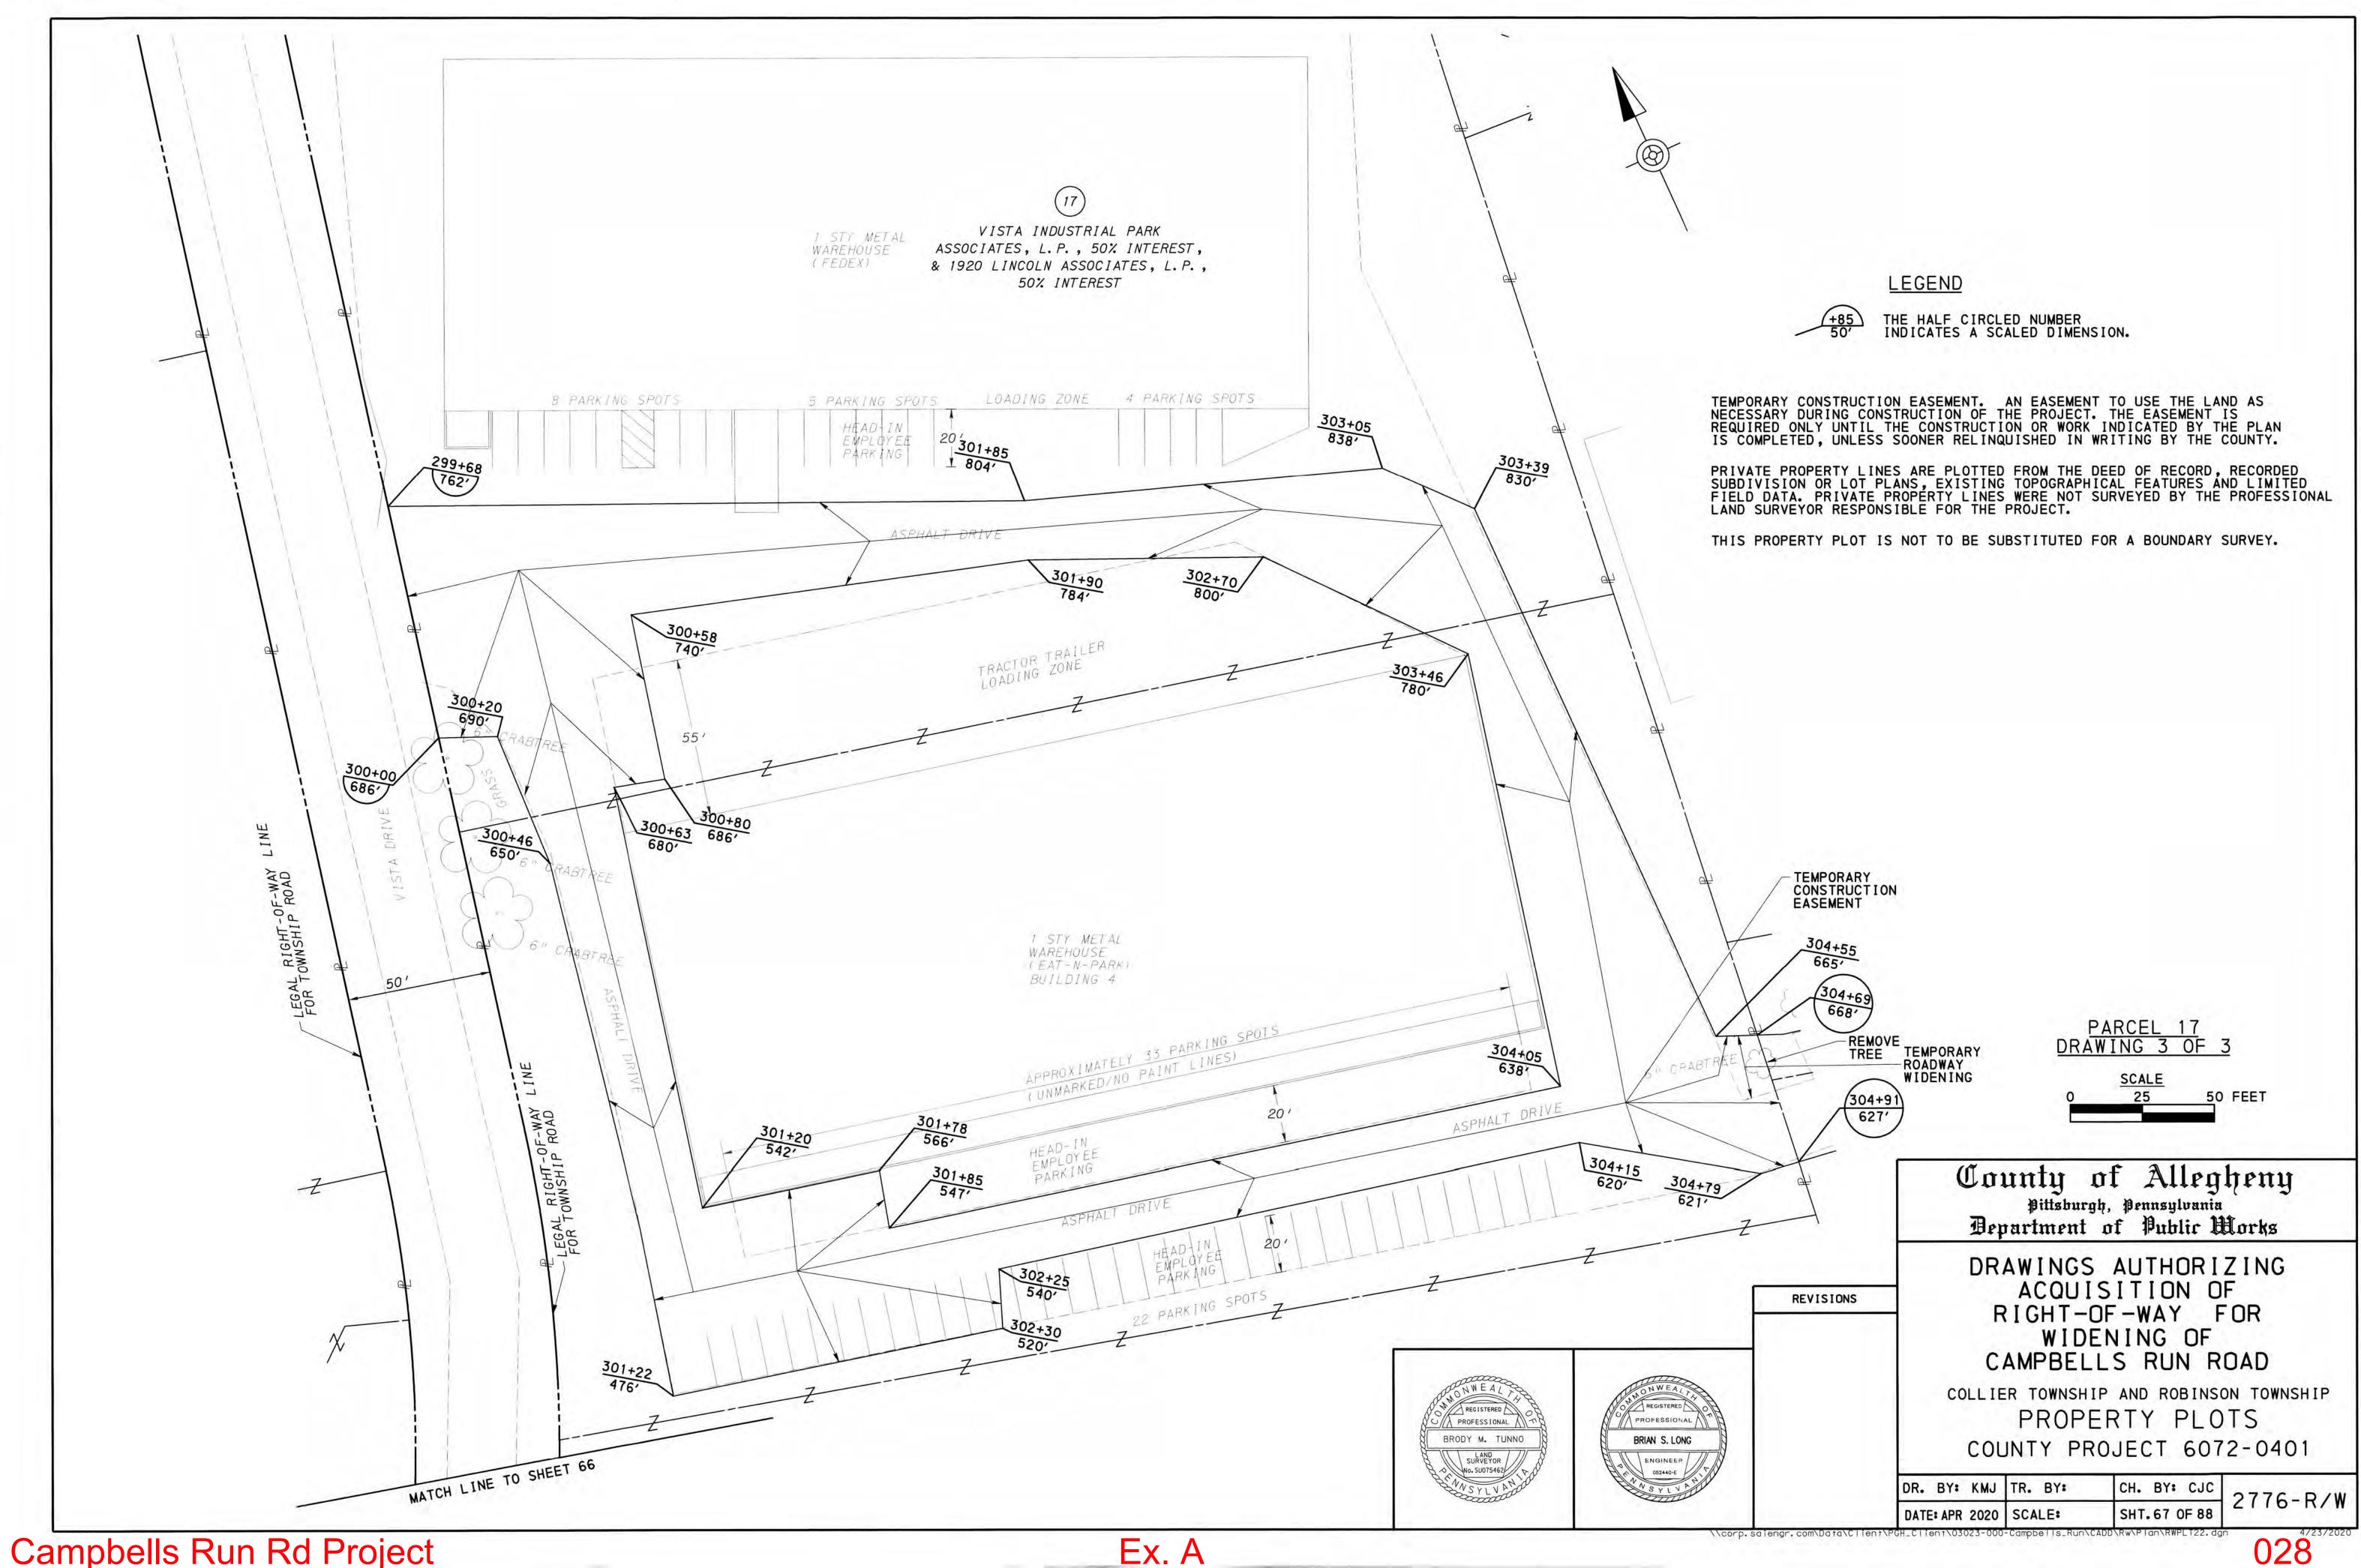

## LEGEND

REQUIRED RIGHT-OF-WAY

-F- FILL LINE

--- C-- CUT LINE

THE HALF CIRCLED NUMBER INDICATES A SCALED DIMENSION.

TEMPORARY CONSTRUCTION EASEMENT. AN EASEMENT TO USE THE LAND AS NECESSARY DURING CONSTRUCTION OF THE PROJECT. THE EASEMENT IS REQUIRED ONLY UNTIL THE CONSTRUCTION OR WORK INDICATED BY THE PLAN IS COMPLETED, UNLESS SOONER RELINQUISHED IN WRITING BY THE COUNTY.

PRIVATE PROPERTY LINES ARE PLOTTED FROM THE DEED OF RECORD, RECORDED SUBDIVISION OR LOT PLANS, EXISTING TOPOGRAPHICAL FEATURES AND LIMITED FIELD DATA. PRIVATE PROPERTY LINES WERE NOT SURVEYED BY THE PROFESSIONAL LAND SURVEYOR RESPONSIBLE FOR THE PROJECT.

THIS PROPERTY PLOT IS NOT TO BE SUBSTITUTED FOR A BOUNDARY SURVEY.

SLOPE EASEMENT. AN EASEMENT FOR THE SUPPORT AND PROTECTION OF THE HIGHWAY, INCLUDING THE RIGHT TO CONSTRUCT, INSPECT, MAINTAIN, REPAIR, RECONSTRUCT AND ALTER DRAINAGE FACILITIES AND THE CONTOUR OF THE LAND. THE EASEMENT SHALL NOT PREVENT THE PROPERTY OWNER FROM MAKING ANY LEGAL USE OF THE AREA WHICH IS NOT DETRIMENTAL TO THE NECESSARY SUPPORT AND PROTECTION OF THE HIGHWAY RIGHT-OF-WAY AND THE SAFETY OF THE TRAVELING PUBLIC.

SIDEWALK SHALL BE INCLUDED AS AN ITEM OF PROPERTY DAMAGE.

REVISIONS